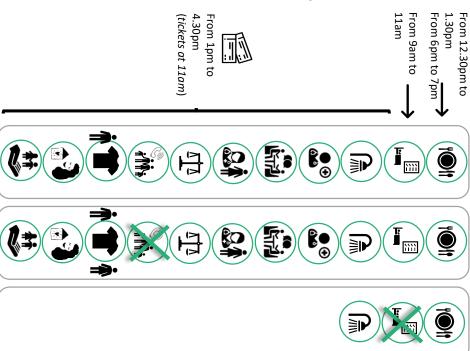

#### Schedule

Open every day of the week

From 11.30am to 7pm

### Tickets

People wishing to access the services can pick up a ticket on the same day, at the HUB,

from 11am\*

\*The coordination reserves the right to bring forward the distribution of tickets to 10 am in case of exceptional weather conditions.

### What services?

Access to the services can take time and there are limited places available.

Food distribution twice a day

Waiting list registration service for men in need of **emergency accommodation** in Brussels

#### Services with ticket:

#### **Showers**

The preferred time slot for women is 11.30am-12.30pm

**Medical** consultations

Consultations with a psychologist, someone to talk to

Midwife consultations for women

Socio-legal consultations

Phone calls and help to find relatives

Distribution of clothes and hygiene products

Reception, guidance and support for women looking for accommodation

Reception, guidance and support for unaccompanied minors