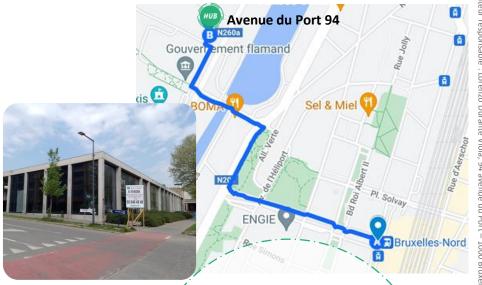

## How to get to the Humanitarian Hub?

The entrance to the Hub is located on **Avenue du Port, at number 94.** 

Ticket distribution takes place at the entrance from 11am.

The **HUB** is currently composed of the following organisations: the **Red Cross of Belgium**, **Doctors of the World**, **Doctors Without Borders**, the **Plateforme Citoyenne de Soutien aux Réfugiés**, **SOS Jeunes**and **partner associations** for food distribution.